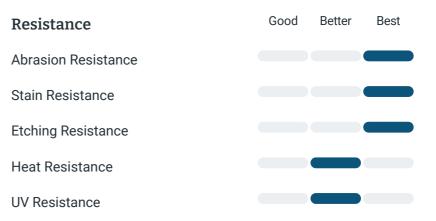

## **Product Data Sheet** We're here to help. Call us 877-39-STONE

**Engineered Quartz** 

# **Everest White Aro**

Engineered Quartz Slab Polished 3cm

#### \$21.65/SF\*

\* Material price does not include labor/installation

#### ES810-P9930

🔟 India

### Usage

- Color Enhancing
- × Translucent
- Kitchen Countertops
- Bathroom Showers
- Bathroom Tubs
- Bathroom Counters
- × Fireplace
- × Exterior
- Furniture Top
- × Floors

## Cleaning & Maintentance

No sealing required. Clean with mild soap and water and a clean cloth. For stubborn spills use soft scrub gel with bleach. Never put rust remover, liquid plumber, oven/stove cleaner or pat thinner on the surface. Use trivets for best protection.

Qı